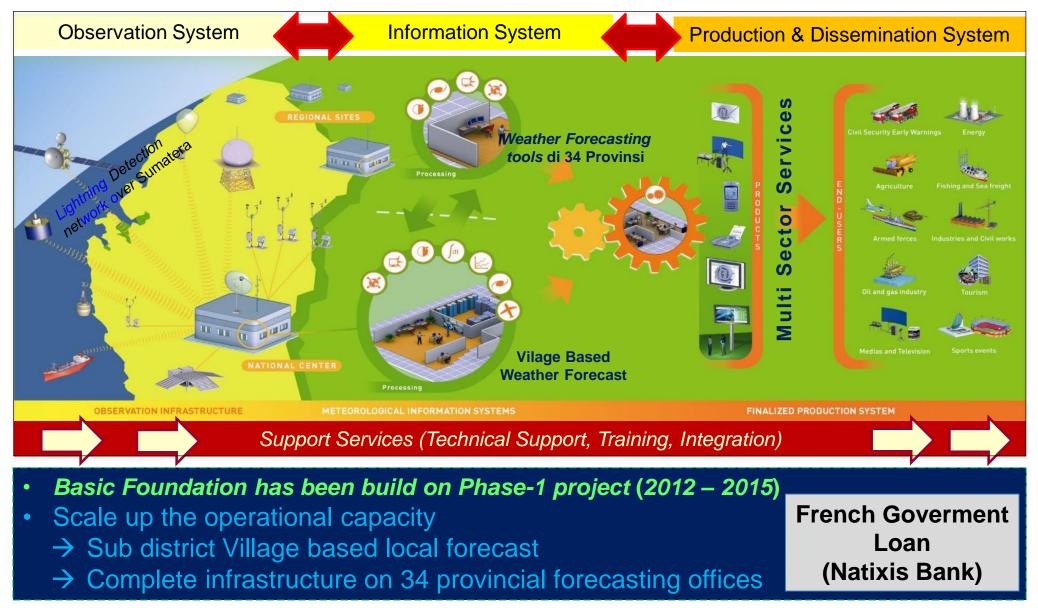

# **Strengthening BMKG Climate and Weather Service Capacity Project** (2012-2015)

- □ Funded by French Goverment Softloan (Natixis Bank)
- □ 1 single contractor for "Design & Build" acting as main integrator → Quick process
- Expected visible outcome for users
- □ Flexible design all along project duration
- >30% of project budget dedicated to "non technical aspects" incl. capacity building, assistance to start, Standard Operating Procedures, system integration, etc
- "Twinning" with Météo-France
  - → involvement of Météo-France experts (transfer of Knowhow, training, etc)
- □ 12-18 months **Technical Support**

<sup>\*</sup> This Project is funded through a soft loan from the French Government