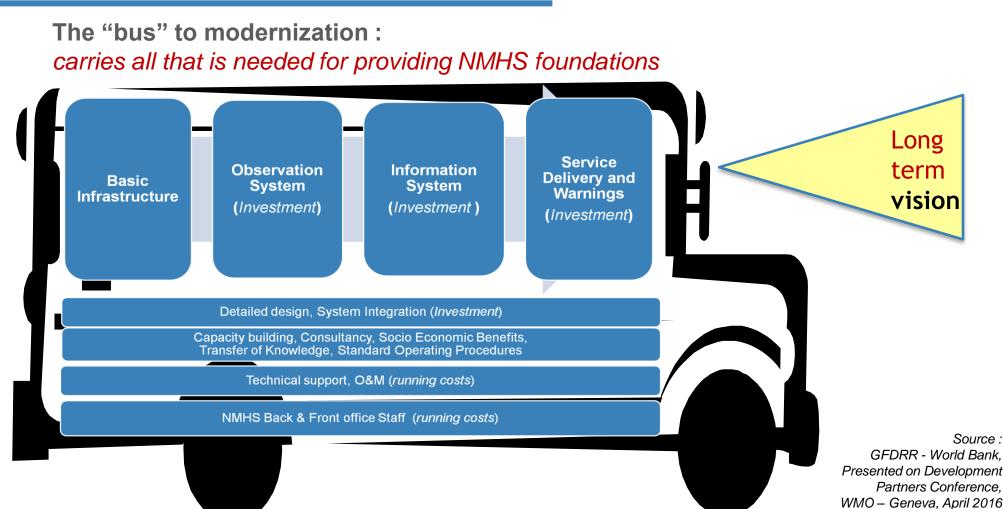

## **BMKG Modernization Through Cooperation With International Development Partners**

Dr. A. Fachri Radjab

Director of Public Weather Service Indonesian Agency for Meteorology, Climatology and Geophysics (BMKG)

Presented on Global Forum on International Development Cooperation for Climate Change Response in Asia

June 3, 2021



#### **BUSINESS PROCESS OF BMKG**



#### **Traditional Approach of Development Project**

- Issue on sustainability & optimum use of project deliverables
- Separate project design and implementation
- Itemized project (Non fully integrated projects)
- Issue on Operation & maintenance after the project

#### **Shifting Paradigm**





# **Strengthening BMKG Climate and Weather Service Capacity Project** (2012-2015)

- □ Funded by French Goverment Softloan (Natixis Bank)
- □ 1 single contractor for "Design & Build" acting as main integrator → Quick process
- Expected visible outcome for users
- □ Flexible design all along project duration
- >30% of project budget dedicated to "non technical aspects" incl. capacity building, assistance to start, Standard Operating Procedures, system integration, etc
- "Twinning" with Météo-France
  - → involvement of Météo-France experts (transfer of Knowhow, training, etc)
- □ 12-18 months **Technical Support**







<sup>\*</sup> This Project is funded through a soft loan from the French Government



#### **Strengthening BMKG Climate and Weather Service Capacity Project**

#### **En