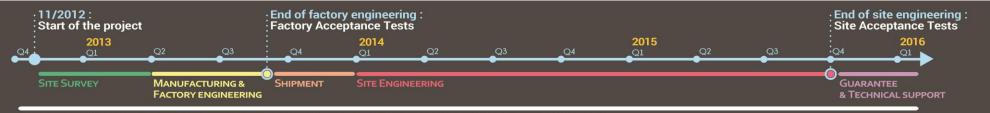

# **Strengthening BMKG Climate and Weather Service Capacity Project** (2012-2015)

- □ Funded by French Goverment Softloan (Natixis Bank)
- □ 1 single contractor for "Design & Build" acting as main integrator → Quick process
- Expected visible outcome for users
- □ Flexible design all along project duration
- >30% of project budget dedicated to "non technical aspects" incl. capacity building, assistance to start, Standard Operating Procedures, system integration, etc
- "Twinning" with Météo-France
  - → involvement of Météo-France experts (transfer of Knowhow, training, etc)
- □ 12-18 months **Technical Support**

<sup>\*</sup> This Project is funded through a soft loan from the French Government