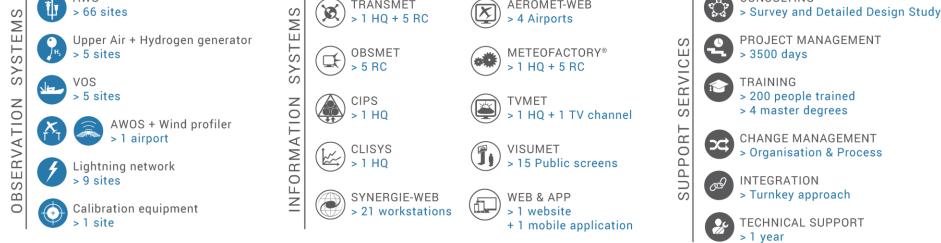

# **Strengthening BMKG Climate and Weather Service Capacity Project** (2012-2015)

- □ Funded by French Goverment Softloan (Natixis Bank)
- □ 1 single contractor for "Design & Build" acting as main integrator → Quick process
- Expected visible outcome for users
- □ Flexible design all along project duration
- >30% of project budget dedicated to "non technical aspects" incl. capacity building, assistance to start, Standard Operating Procedures, system integration, etc
- "Twinning" with Météo-France
  - → involvement of Météo-France experts (transfer of Knowhow, training, etc)
- □ 12-18 months **Technical Support**

#### **Strengthening BMKG Climate and Weather Service Capacity Project**

**Modernization on IT Infrastructures** 

Scalling Up Strengthening BMKG Climate and Weather Service Capacity Project (2019 – 2023)