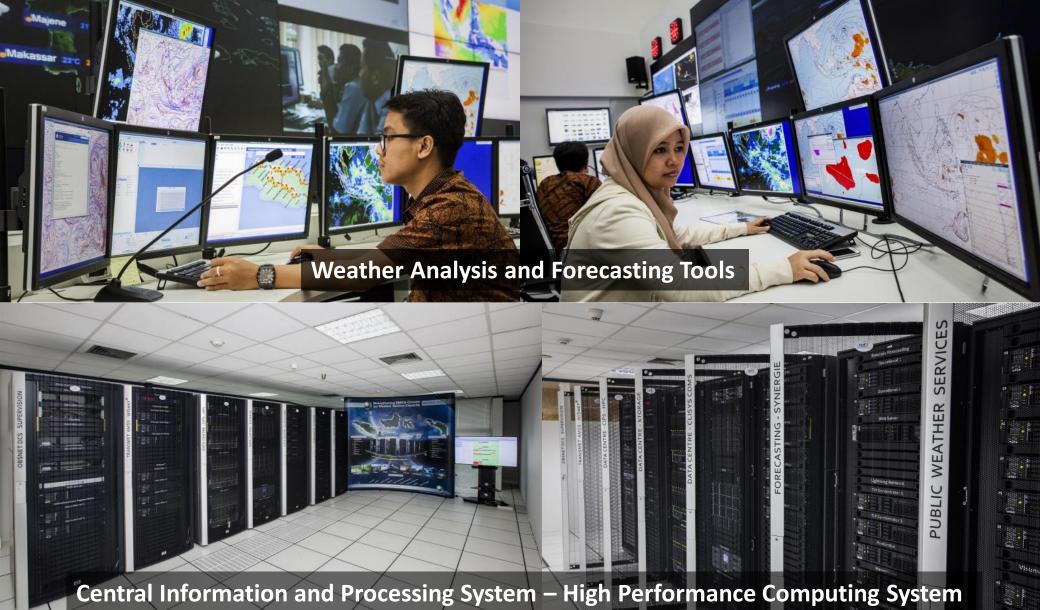

#### **Strengthening BMKG Climate and Weather Service Capacity Project**

**Modernization on IT Infrastructures** 

Scalling Up Strengthening BMKG Climate and Weather Service Capacity Project (2019 – 2023)

#### **Continuation of Modernization Project**